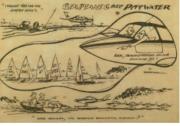

Carmel said that by the end of October 1975 the Cessna 185 seaplane had been restored and was in Pittwater, ready to start joy-ride flights. Vic moved it from its mooring near the boatshed to Careel Bay because of strong winds, but a storm overturned the seaplane and it had to be taken back to Bankstown for extensive repairs. However, by Christmas it was up and running, and despite opposition from some locals, concerned about the safety of other users of the Pittwater waterway and also aircraft noise, Aquatic Airways was operating its first joy flights over Pittwater.

Continued on page 30

CLOCKWISE FROM OPPOSITE: Carmel at the newly renovated Barrenjoey Boatshed; the modest structure in the early 1970s; an aerial showing the arrival of seaplanes; Pittwater Life promoted Carmel's By The Sea; a cartoon reflecting the early mood of locals; a pic from 'Australia - the Greatest Island'; local media picked up on Vic's ambitions; Aquatic Airways' early days; Carmel on the beach in the 1980s.