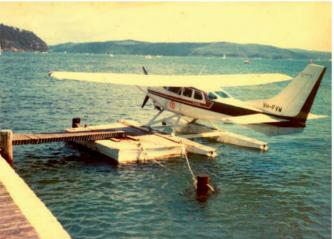

Carmel said that by the end of October 1975 the Cessna 185 seaplane had been restored and was in Pittwater, ready to start joy-ride flights. Vic moved it from its mooring near the boatshed to Careel Bay because of strong winds, but a storm overturned the seaplane and it had to be taken back to Bankstown for extensive repairs. However, by Christmas it was up and running, and despite opposition from some locals, concerned about the safety of other users of the Pittwater waterway and also aircraft noise, Aquatic Airways was operating its first joy flights over Pittwater.

Continued on page 30

CLOCKWISE FROM OPPOSITE: Carmel at the newly renovated Barrenjoey Boatshed; the modest structure in the early 1970s; an aerial showing the arrival of seaplanes; Pittwater Life promoted Carmel's By The Sea; a cartoon reflecting the early mood of locals; a pic from 'Australia - the Greatest Island'; local media picked up on Vic's ambitions; Aquatic Airways' early days; Carmel on the beach in the 1980s.